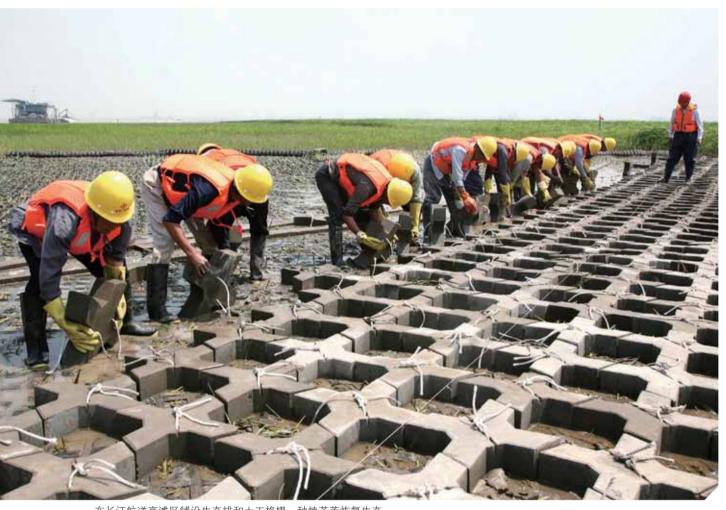

### 室個

公司子企业三航局三公司在墨西哥曼萨尼约集装箱码头一期工程施工中,认真执行墨西哥海洋保护法规,在施工现场建立污水处理站,将生活污水进行净化消毒处理后循环使用。在填沙施工中,用纱窗网和空矿泉水瓶制作泡沫防护带,在填沙区域拉起了一道阻挡泡沫外漂的屏障。在混凝土泵车现浇码头构件时,将废弃的沙浆运到岸上指定地点存放。项目部环保工作到位,在整个施工过程中做到周边居民零投诉。

在长江航道高滩区铺设生态排和土工格栅,种植芦苇恢复生态