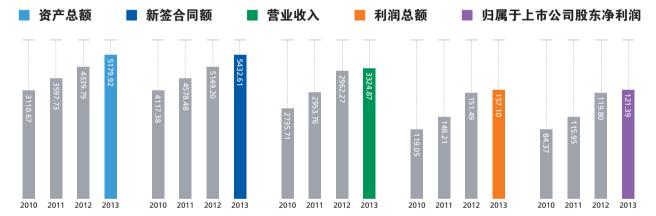

Unit: RMB100 million (Calculated on the basis of Chinese Accounting Standards)

| Years Key Performance                                      | 2010    | 2011    | 2012    | 2013    |
|------------------------------------------------------------|---------|---------|---------|---------|
| Total Assets                                               | 3110.67 | 3597.73 | 4339.79 | 5179.92 |
| Amount of Newly Signed Contract                            | 4117.38 | 4578.48 | 5149.20 | 5432.61 |
| Operating Income                                           | 2735.71 | 2953.76 | 2962.27 | 3324.87 |
| Total Profit                                               | 119.05  | 148.21  | 151.49  | 157.10  |
| Net Profit belonging to the Shareholders of Listed Company | 84.37   | 115.95  | 119.80  | 121.39  |