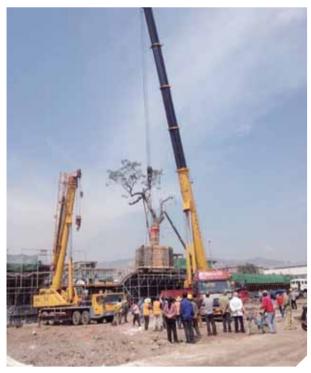

### 先移树, 再开工

公司子企业二公局四公司新疆三岔口至莎车高速公路项目部施工路段穿过一片有2000多棵胡杨的胡杨林。为保护当地生态环境,项目部决定先迁移胡杨林再开工,他们积极与当地林业部门联系,确定迁移方案。在林业专家的指导下,项目部仅用一天时间将胡杨树全部迁移完毕,无一棵受损。当地林业部门赞扬:"你们的做法,体现了高度的社会责任感!"