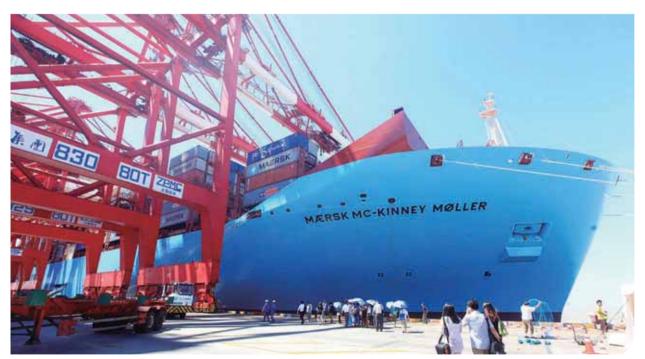

ZPMC provides to the world's largest container ships "Maersk MC-Kinney Moller" 3E bridge crane

Guangzhou to Shenzhen Highway along the river Dongbao bridge