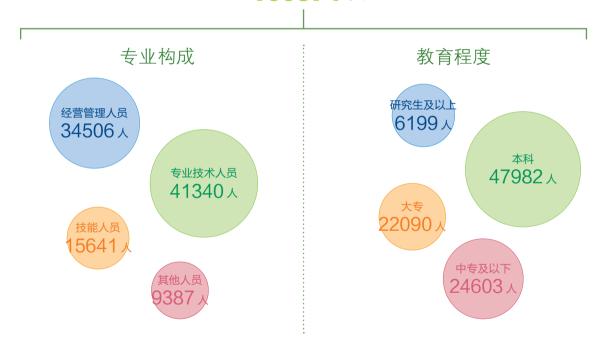

### **Employee structure**

Up to December 31, 2013, there were 100,874 on-job employees in CCCC. 34,506 operation and management personnel, 41,340 professionals, 15,641 technicians and other personnel 9,387. 6,199 postgraduates and above, 47,982 undergraduates, 22,090 college graduates, and 24,603 secondary specialized graduates and below. There are 17,471 female employees, which occupies 17.3% of the total amount.