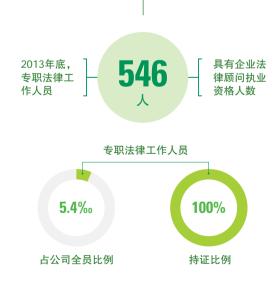

The legal mediation center was founded along with working mechanism to effectively settle contract disputes between subsidiary enterprises.

By the end of 2013, there were 546 professional legal staffs and 546 staffs with the certified qualification of enterprise legal counsel, which accounted for 5.4% to company personnel with the certified rate of 100%.