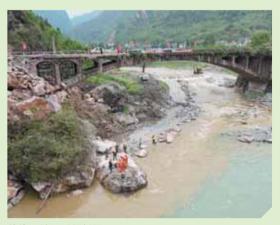

### 重大安全事故

2013年,公司所属三级子企业中交路桥华东工程有限公司在重庆丰都长江二桥施工过程中发生1起重大安全生产事故,死亡11人,是公司成立以来首起重大安全事故。

### 警钟长鸣

事件经过:2013年10月12日,中交路桥华东工程有限公司施工的重庆丰都长江二桥4号墩钢围堰发生垮塌,导致11人失踪,其中10人是钢围堰中作业人员,1人是岸边当地居民,另有2名岸边居民受轻伤。事故造成3人遇难、8人失踪。

**应急处置:**公司立即启动应急预案,要求项目部全力搜救失踪人员,积极配合当地政府做好事故调查、善后处理和维稳工作。公司有关领导立即赶赴现场,指导救援处置工作。

**采取措施:**10月16日,公司紧急召开安全生产专题视频会议,在全公司范围内通报了事故情况,要求深刻吸取事故教训,立即开展为期三个月的安全隐患排查活动和施工方案专项治理行动,避免类似事故再次发生,确保生产安全。