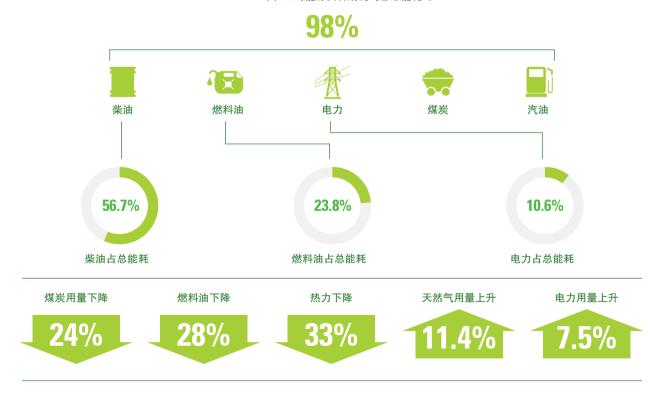

### 完成"万家企业节能低碳行动"节能指标

2013年,公司子企业二航局、振华重工及其所属 长兴配件制造公司和振华船运公司4家企业列入国 家发展改革委公布的"万家企业节能低碳行动"名 单。4家企业分别完成全年下达的1000吨标准煤、 6000吨标准煤、1800吨标准煤和200吨标准煤节 能指标。

2013年,公司能源实物消耗约占总能耗的

公司推行清洁能源成效凸显